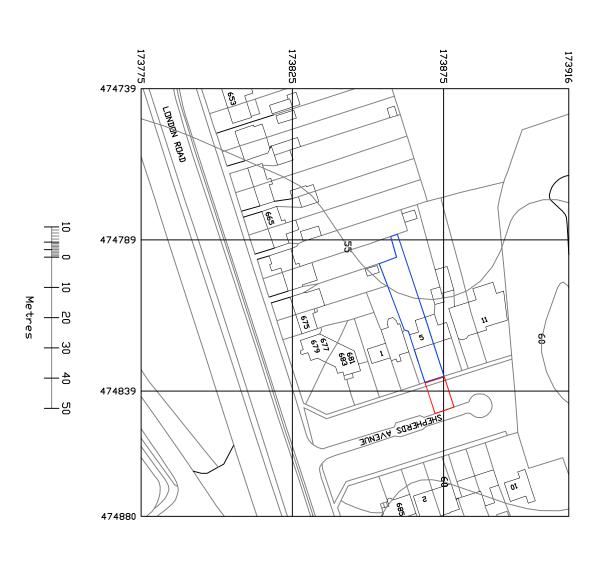

PLANNING ISSUE

225

Information issue.

Amenity land for proposed Change of Use high-lighted in blue outline.

Updated to Planning comments. Date 10.07.17 26.06.21 13.07.21

Mr & Mrs W. Amin

Change of Use of Amenity Land to Residential with formation of associated hardstanding to 5 Shepherds Ave, Earley RG6 1AY

Site Location Plan

PDS Architecture LTD

July 2017 A0617B-A001B В

Scale 1:1250 @ A3

Drg. No.